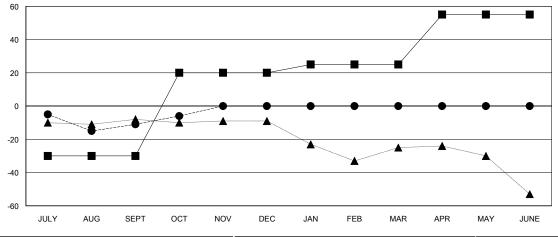

## GOALS AND ACTUAL MEMBERS CUMULATIVE

| -■- MEMBER GROWTH NET GOAL        |  |
|-----------------------------------|--|
| - ● - MEMBER GROWTH ACTUAL        |  |
| - ▲ - LAST YEAR MEMBERSHIP ACTUAL |  |
|                                   |  |
|                                   |  |